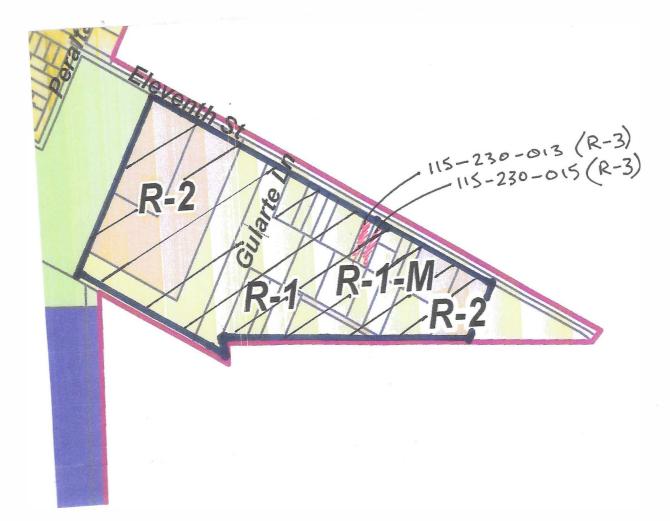

- **A.** Waive the reading in full of all Ordinances and Resolutions. Ordinances on the Consent Calendar will be adopted by the same vote cast as the first meeting unless City Council indicates otherwise.
- **B.** Approve payment of warrants for the period ending August 1, 2022
- **C.** Approve the Minutes of the City Council Regular Meeting of July 26, 2022, to be ordered filed.
- D. Adopt Second Reading of Ordinance No. 2022-503 amending the Official Zoning Map to Rezone a 1.08-Acre Area located in the Gularte Tract from Single-Family Residential (R-1) to Multiple-Dwelling High Density (R-3) located at 4241 La Guardia Lane between Eleventh Street and La Guardia Lane, APNs 115-230-013, and 015.
- **E.** Adopt Resolution No. 2022-72 approving the Cost Allocation Plan for Fiscal Year 2022-23.
- **F.** Adopt Resolution No. 2022-73 approving revisions to the City of Guadalupe Microenterprise Financial Assistance Guidelines to add in the newly developed components.