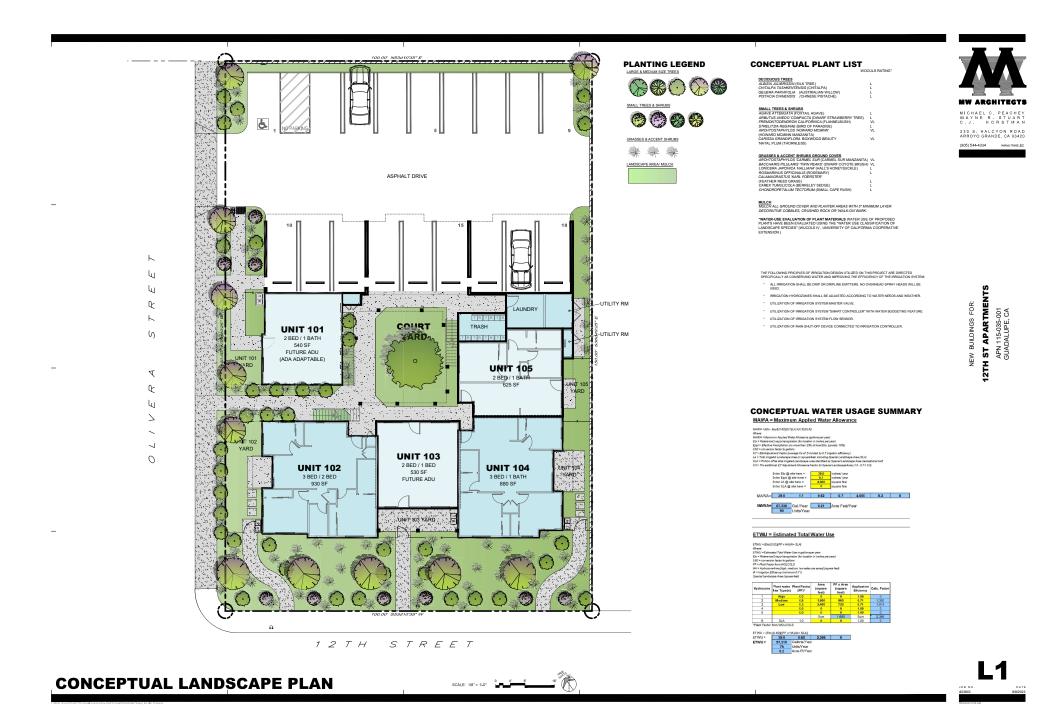

### PUBLIC HEARING

10. Design Review Permit (DR-2023-055-DR) for the Crandall 12<sup>th</sup> Street Apartments, a multi-family development on a 15,000 square-foot property in the R-3 (High Density) residential zoning district located on the northeast corner of 12<sup>th</sup> Street and Olivera Street, APN 115-035-001.

Written report: Bill Scott, Contract City Planner

<u>Recommendation</u>: That the City Council:

- 1. Receive a presentation from staff; and
- 2. Conduct a public hearing, including a) an opportunity for the applicant to present the proposed project; and b) receive any comments from the public; and
- 3. Adopt Resolution No. 2023-73 approving the Design Review Permit 2023-055-DR, for the Crandall 12<sup>th</sup> Street Apartments multi-family complex.