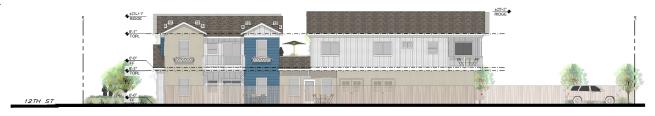

### PUBLIC HEARING

10. Design Review Permit (DR-2023-055-DR) for the Crandall 12<sup>th</sup> Street Apartments, a multi-family development on a 15,000 square-foot property in the R-3 (High Density) residential zoning district located on the northeast corner of 12<sup>th</sup> Street and Olivera Street, APN 115-035-001.

Written report: Bill Scott, Contract City Planner

<u>Recommendation</u>: That the City Council:

- 1. Receive a presentation from staff; and
- 2. Conduct a public hearing, including a) an opportunity for the applicant to present the proposed project; and b) receive any comments from the public; and
- 3. Adopt Resolution No. 2023-73 approving the Design Review Permit 2023-055-DR, for the Crandall 12<sup>th</sup> Street Apartments multi-family complex.