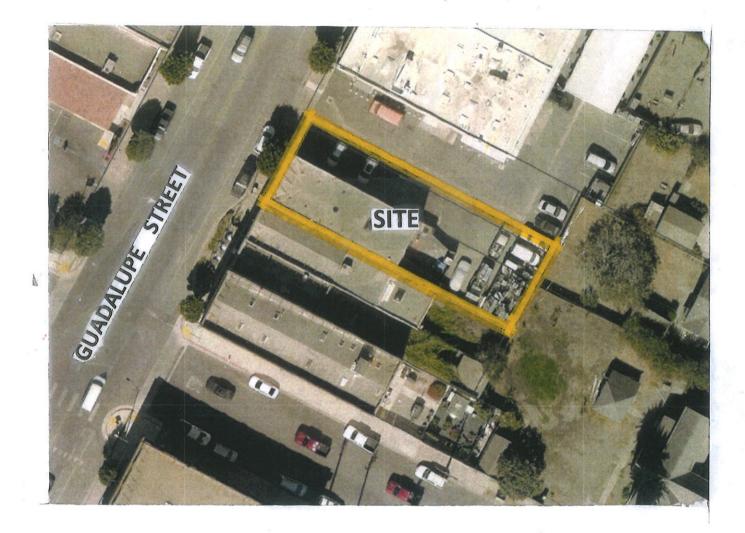

### PUBLIC HEARING

10. Design Review Permit (DR-2023-055-DR) for the Crandall 12<sup>th</sup> Street Apartments, a multi-family development on a 15,000 square-foot property in the R-3 (High Density) residential zoning district located on the northeast corner of 12<sup>th</sup> Street and Olivera Street, APN 115-035-001.

Written report: Bill Scott, Contract City Planner

<u>Recommendation</u>: That the City Council:

- 1. Receive a presentation from staff; and
- 2. Conduct a public hearing, including a) an opportunity for the applicant to present the proposed project; and b) receive any comments from the public; and
- 3. Adopt Resolution No. 2023-73 approving the Design Review Permit 2023-055-DR, for the Crandall 12<sup>th</sup> Street Apartments multi-family complex.