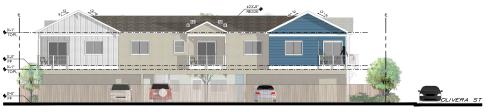

### PUBLIC HEARING

10. Design Review Permit (DR-2023-055-DR) for the Crandall 12<sup>th</sup> Street Apartments, a multi-family development on a 15,000 square-foot property in the R-3 (High Density) residential zoning district located on the northeast corner of 12<sup>th</sup> Street and Olivera Street, APN 115-035-001.

Written report: Bill Scott, Contract City Planner

<u>Recommendation</u>: That the City Council:

- 1. Receive a presentation from staff; and
- 2. Conduct a public hearing, including a) an opportunity for the applicant to present the proposed project; and b) receive any comments from the public; and
- 3. Adopt Resolution No. 2023-73 approving the Design Review Permit 2023-055-DR, for the Crandall 12<sup>th</sup> Street Apartments multi-family complex.