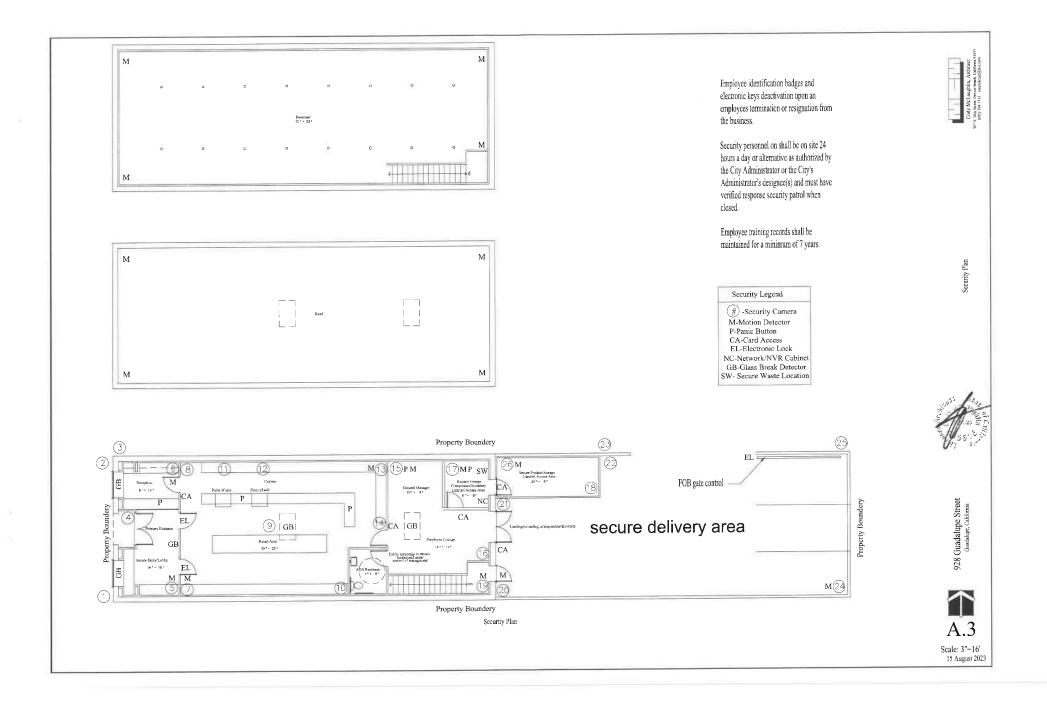

# 11. Conditional Use Permit (2023-031-CUP) for SLOCAL Management, LLC, to allow a retail cannabis dispensary at 928 Guadalupe Street, APN 115-072-013 and 115-072-014.

| Written report:         | Bill Scott, Contract City Planner |
|-------------------------|-----------------------------------|
| <u>Recommendation</u> : | That the City Council:            |

- 1. Receive a presentation from staff; and
- 2. Conduct a public hearing, including a) an opportunity for the applicant to present the proposed project; and b) receive any comments from the public; and
- 3. Adopt Resolution No. 2023-74 approving the Conditional Use Permit 2023-031-CUP, including CUP Findings, a CEQA Class 1 Exemption, and the Conditions of Approval.