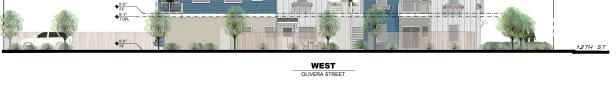

### PUBLIC HEARING

10. Design Review Permit (DR-2023-055-DR) for the Crandall 12<sup>th</sup> Street Apartments, a multi-family development on a 15,000 square-foot property in the R-3 (High Density) residential zoning district located on the northeast corner of 12<sup>th</sup> Street and Olivera Street, APN 115-035-001.

Written report: Bill Scott, Contract City Planner

<u>Recommendation</u>: That the City Council:

- 1. Receive a presentation from staff; and
- 2. Conduct a public hearing, including a) an opportunity for the applicant to present the proposed project; and b) receive any comments from the public; and
- 3. Adopt Resolution No. 2023-73 approving the Design Review Permit 2023-055-DR, for the Crandall 12<sup>th</sup> Street Apartments multi-family complex.