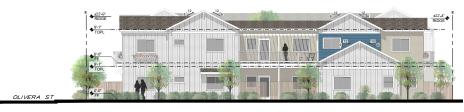

### PUBLIC HEARING

10. Design Review Permit (DR-2023-055-DR) for the Crandall 12<sup>th</sup> Street Apartments, a multi-family development on a 15,000 square-foot property in the R-3 (High Density) residential zoning district located on the northeast corner of 12<sup>th</sup> Street and Olivera Street, APN 115-035-001.

Written report: Bill Scott, Contract City Planner

<u>Recommendation</u>: That the City Council:

- 1. Receive a presentation from staff; and
- 2. Conduct a public hearing, including a) an opportunity for the applicant to present the proposed project; and b) receive any comments from the public; and
- 3. Adopt Resolution No. 2023-73 approving the Design Review Permit 2023-055-DR, for the Crandall 12<sup>th</sup> Street Apartments multi-family complex.