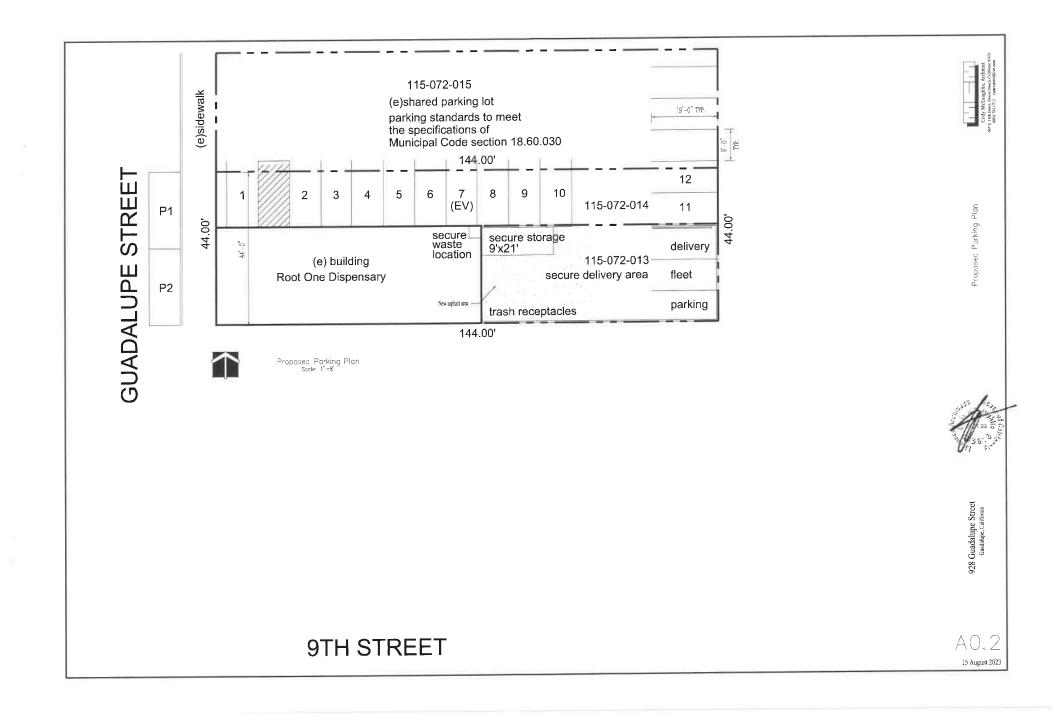

# 11. Conditional Use Permit (2023-031-CUP) for SLOCAL Management, LLC, to allow a retail cannabis dispensary at 928 Guadalupe Street, APN 115-072-013 and 115-072-014.

| Written report:         | Bill Scott, Contract City Planner |
|-------------------------|-----------------------------------|
| <u>Recommendation</u> : | That the City Council:            |

- 1. Receive a presentation from staff; and
- 2. Conduct a public hearing, including a) an opportunity for the applicant to present the proposed project; and b) receive any comments from the public; and
- 3. Adopt Resolution No. 2023-74 approving the Conditional Use Permit 2023-031-CUP, including CUP Findings, a CEQA Class 1 Exemption, and the Conditions of Approval.