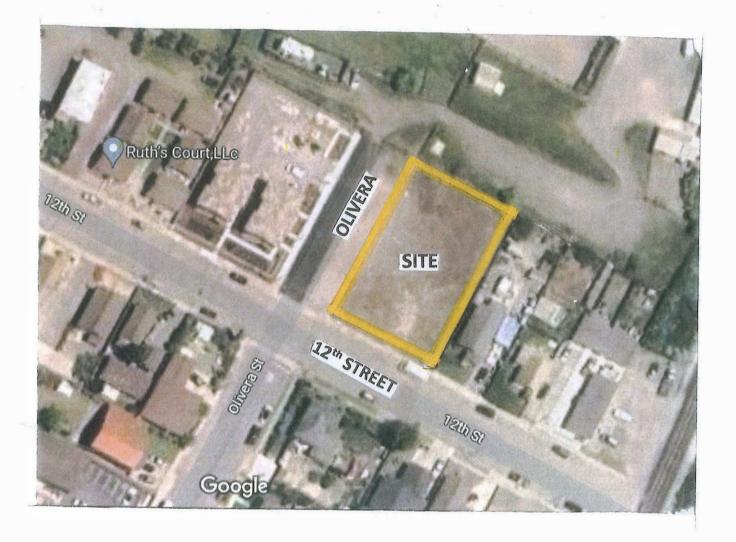

### PUBLIC HEARING

10. Design Review Permit (DR-2023-055-DR) for the Crandall 12<sup>th</sup> Street Apartments, a multi-family development on a 15,000 square-foot property in the R-3 (High Density) residential zoning district located on the northeast corner of 12<sup>th</sup> Street and Olivera Street, APN 115-035-001.