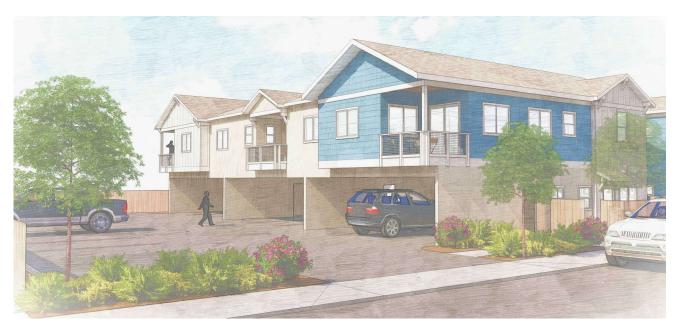

### PUBLIC HEARING

10. Design Review Permit (DR-2023-055-DR) for the Crandall 12<sup>th</sup> Street Apartments, a multi-family development on a 15,000 square-foot property in the R-3 (High Density) residential zoning district located on the northeast corner of 12<sup>th</sup> Street and Olivera Street, APN 115-035-001.

Written report: Bill Scott, Contract City Planner

<u>Recommendation</u>: That the City Council:

- 1. Receive a presentation from staff; and
- 2. Conduct a public hearing, including a) an opportunity for the applicant to present the proposed project; and b) receive any comments from the public; and
- 3. Adopt Resolution No. 2023-73 approving the Design Review Permit 2023-055-DR, for the Crandall 12<sup>th</sup> Street Apartments multi-family complex.