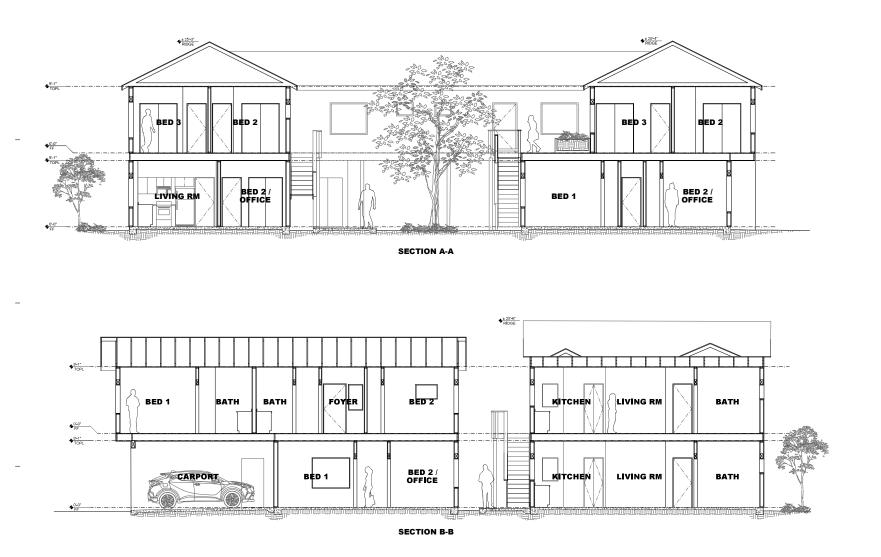

### PUBLIC HEARING

10. Design Review Permit (DR-2023-055-DR) for the Crandall 12<sup>th</sup> Street Apartments, a multi-family development on a 15,000 square-foot property in the R-3 (High Density) residential zoning district located on the northeast corner of 12<sup>th</sup> Street and Olivera Street, APN 115-035-001.

Written report: Bill Scott, Contract City Planner

<u>Recommendation</u>: That the City Council:

- 1. Receive a presentation from staff; and
- 2. Conduct a public hearing, including a) an opportunity for the applicant to present the proposed project; and b) receive any comments from the public; and
- 3. Adopt Resolution No. 2023-73 approving the Design Review Permit 2023-055-DR, for the Crandall 12<sup>th</sup> Street Apartments multi-family complex.