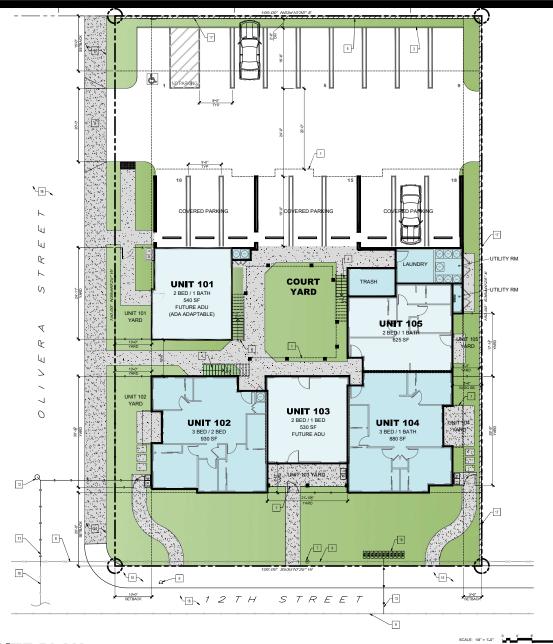

### PUBLIC HEARING

10. Design Review Permit (DR-2023-055-DR) for the Crandall 12<sup>th</sup> Street Apartments, a multi-family development on a 15,000 square-foot property in the R-3 (High Density) residential zoning district located on the northeast corner of 12<sup>th</sup> Street and Olivera Street, APN 115-035-001.

Written report: Bill Scott, Contract City Planner

<u>Recommendation</u>: That the City Council:

- 1. Receive a presentation from staff; and
- 2. Conduct a public hearing, including a) an opportunity for the applicant to present the proposed project; and b) receive any comments from the public; and
- 3. Adopt Resolution No. 2023-73 approving the Design Review Permit 2023-055-DR, for the Crandall 12<sup>th</sup> Street Apartments multi-family complex.