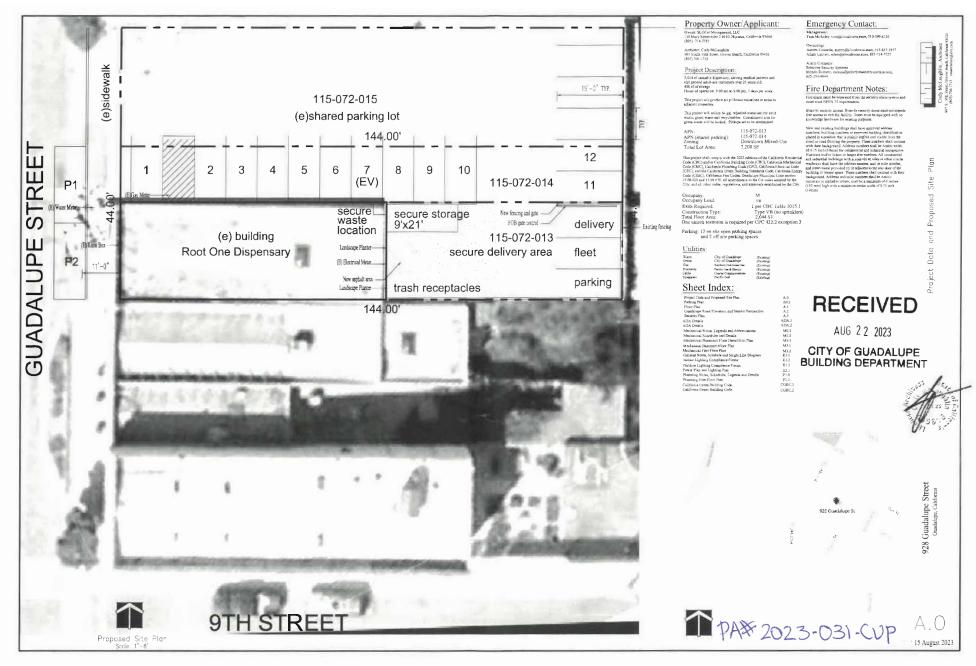

# 11. Conditional Use Permit (2023-031-CUP) for SLOCAL Management, LLC, to allow a retail cannabis dispensary at 928 Guadalupe Street, APN 115-072-013 and 115-072-014.

| Written report:         | Bill Scott, Contract City Planner |
|-------------------------|-----------------------------------|
| <u>Recommendation</u> : | That the City Council:            |

- 1. Receive a presentation from staff; and
- 2. Conduct a public hearing, including a) an opportunity for the applicant to present the proposed project; and b) receive any comments from the public; and
- 3. Adopt Resolution No. 2023-74 approving the Conditional Use Permit 2023-031-CUP, including CUP Findings, a CEQA Class 1 Exemption, and the Conditions of Approval.