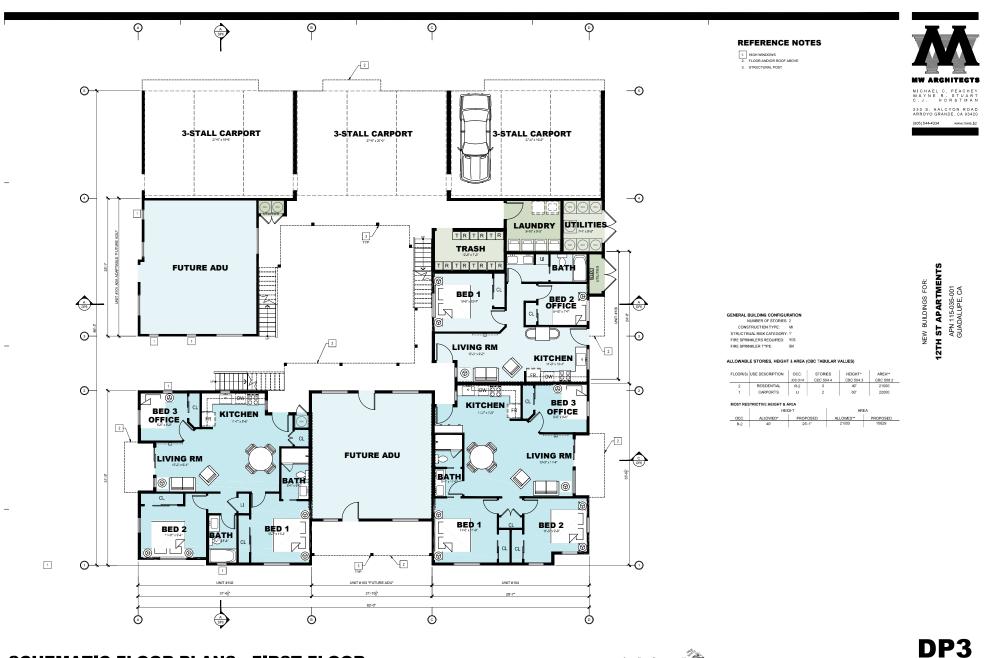

### PUBLIC HEARING

10. Design Review Permit (DR-2023-055-DR) for the Crandall 12<sup>th</sup> Street Apartments, a multi-family development on a 15,000 square-foot property in the R-3 (High Density) residential zoning district located on the northeast corner of 12<sup>th</sup> Street and Olivera Street, APN 115-035-001.

Written report: Bill Scott, Contract City Planner

<u>Recommendation</u>: That the City Council:

- 1. Receive a presentation from staff; and
- 2. Conduct a public hearing, including a) an opportunity for the applicant to present the proposed project; and b) receive any comments from the public; and
- 3. Adopt Resolution No. 2023-73 approving the Design Review Permit 2023-055-DR, for the Crandall 12<sup>th</sup> Street Apartments multi-family complex.