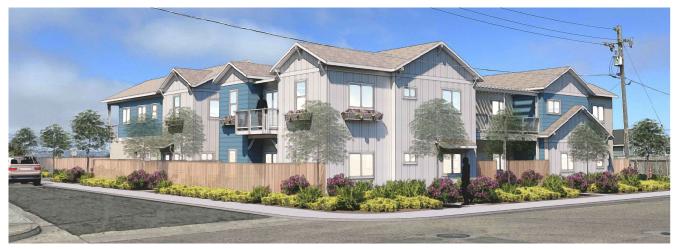

### PUBLIC HEARING

10. Design Review Permit (DR-2023-055-DR) for the Crandall 12<sup>th</sup> Street Apartments, a multi-family development on a 15,000 square-foot property in the R-3 (High Density) residential zoning district located on the northeast corner of 12<sup>th</sup> Street and Olivera Street, APN 115-035-001.

Written report: Bill Scott, Contract City Planner

<u>Recommendation</u>: That the City Council:

- 1. Receive a presentation from staff; and
- 2. Conduct a public hearing, including a) an opportunity for the applicant to present the proposed project; and b) receive any comments from the public; and
- 3. Adopt Resolution No. 2023-73 approving the Design Review Permit 2023-055-DR, for the Crandall 12<sup>th</sup> Street Apartments multi-family complex.