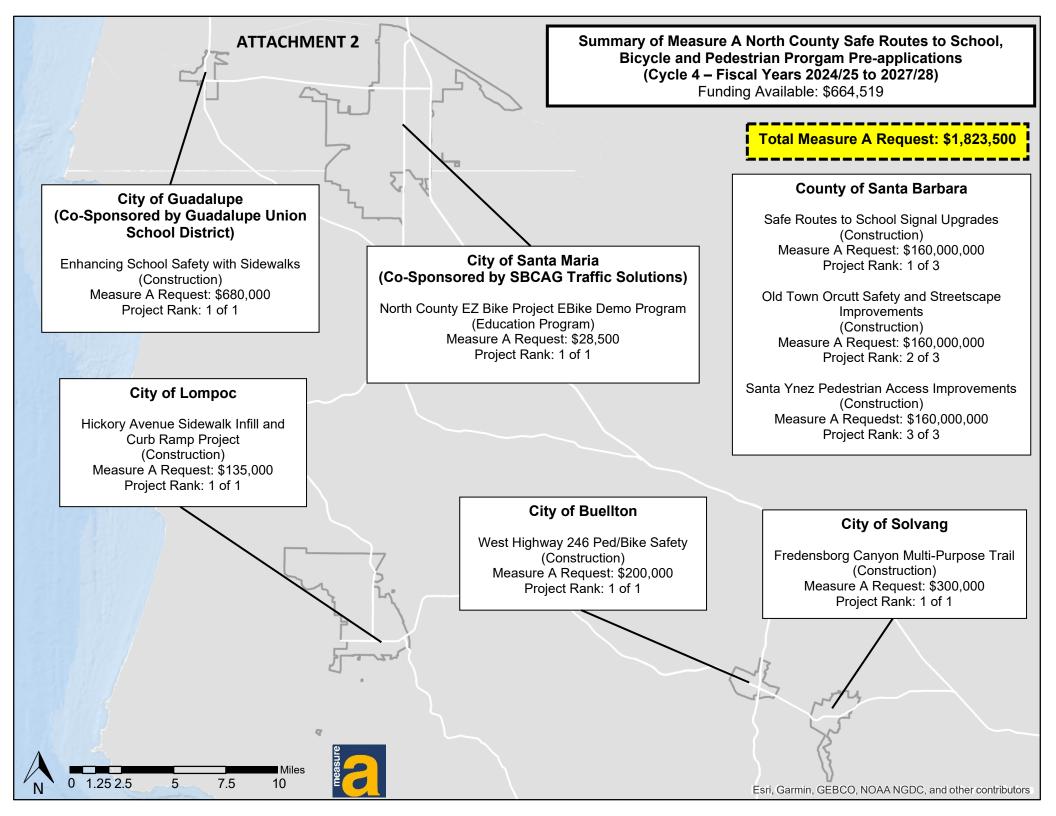

| \$135,000              | 1 of 1       |
| 5 | City of Santa Maria     | SBCAG Traffic Solutions         | North County EZ Bike Project Ebike Demp Program     | Education Program | \$28,500               | 1 of 2       |
| 6 | County of Santa Barbara | -                               | Safe Routes to Schools Signal Upgrades              | Construction      | \$160,000              | 1 of 3       |
| 7 | County of Santa Barbara | -                               | Old Town Orcutt Safety and Streetscape Improvements | Construction      | \$160,000              | 2 of 3       |
| 8 | County of Santa Barbara | -                               | Santa Ynez Pedestrian Access Improvements           | Construction      | \$160,000              | 3 of 3       |

Total Funding Requested \$1,823,500





#### PLANNING DEPARTMENT

City of Guadalupe 918 Obispo Street P.O. Box 908 Guadalupe, CA 93434 Tel (805) 356-3903

To:Mr. Mayor and City CouncilmembersFrom:David Swenk, Contract PlannerDate:January 3, 2024RE:Planning Report Covering December 2023

#### **MINISTERIAL PROJECTS**

| Zoning Clearances Approved  | 2 |
|-----------------------------|---|
| Zoning Clearances Denied    | 0 |
| Zoning Verification Letters | 0 |
| Business Licenses Approved  | 0 |
| Business Licenses Denied    | 0 |
| ADUs approved               | 0 |
| AUP for short-term rental   | 0 |
|                             |   |

#### **DISCRETIONARY PROJECTS**

Please refer to the attached Planning Processing Summary for specific projects and their current status.

If you have any questions regarding any projects list