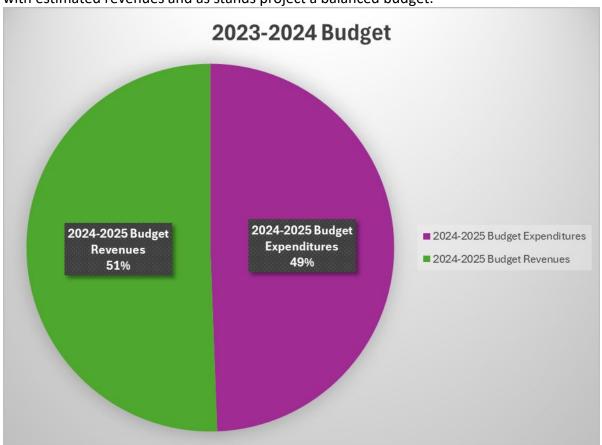

13. Fiscal Year 2024-2025 Budget.

Written report: Janice Davis, Finance Director

<u>Recommendation</u>: That the City Council review requested changes suggested during the May 28, 2024, council meeting and adopt Resolution No. 2024-38 accepting the proposed final budget for the fiscal year 2024-2025, along with the Capital Improvement Projects Budget, Capital Facilities Program of Projects, and American Rescue Plan Act (ARPA) allocation of funds.