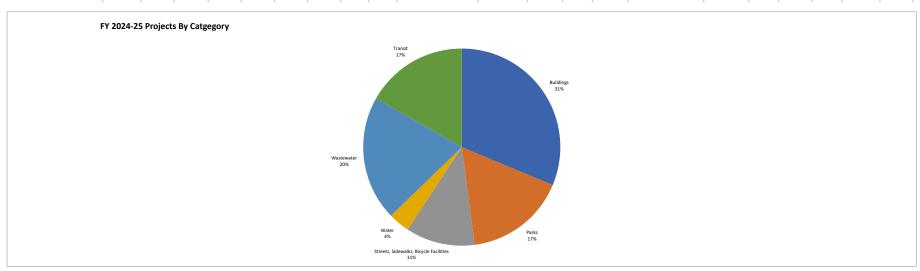

13. Fiscal Year 2024-2025 Budget.

Written report: Janice Davis, Finance Director

<u>Recommendation</u>: That the City Council review requested changes suggested during the May 28, 2024, council meeting and adopt Resolution No. 2024-38 accepting the proposed final budget for the fiscal year 2024-2025, along with the Capital Improvement Projects Budget, Capital Facilities Program of Projects, and American Rescue Plan Act (ARPA) allocation of funds.