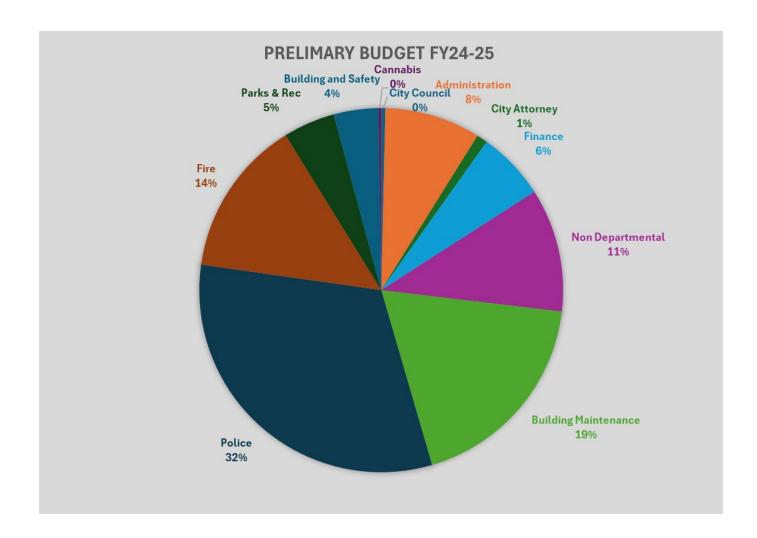

13. Fiscal Year 2024-2025 Budget.

Written report: Janice Davis, Finance Director

<u>Recommendation</u>: That the City Council review requested changes suggested during the May 28, 2024, council meeting and adopt Resolution No. 2024-38 accepting the proposed final budget for the fiscal year 2024-2025, along with the Capital Improvement Projects Budget, Capital Facilities Program of Projects, and American Rescue Plan Act (ARPA) allocation of funds.