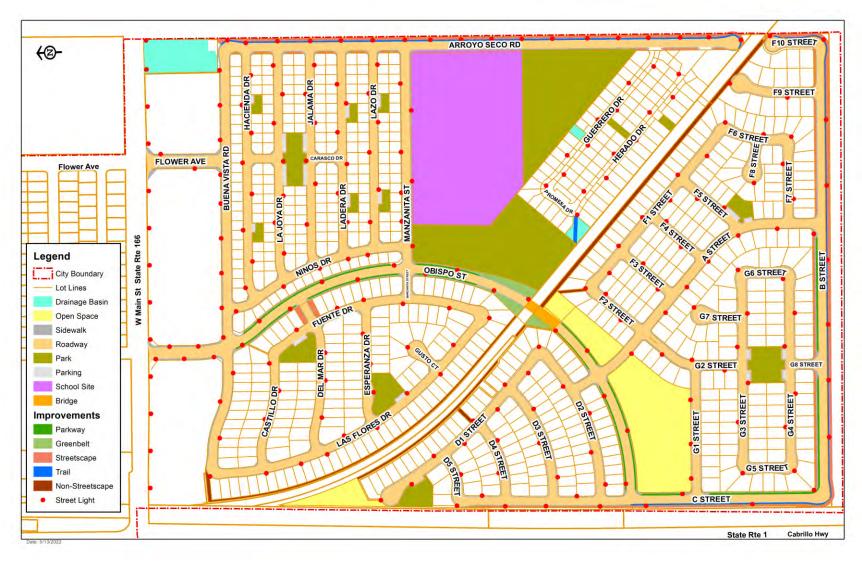

13. Guadalupe Lighting District (FY 2024-25).

Written report: Jeff van den Eikhof, City Engineer

<u>Recommendation</u>: That the City Council conduct a public hearing to provide all present with an opportunity to speak regarding the assessment for the Guadalupe Lighting District and adopt Resolution No. 2024-46 setting the proposed assessment.

#### PROPOSED FUTURE CITY COUNCIL AGENDA ITEMS

| Council Meeting: Date and Subj              | ject          |        | Department       | Agenda Category  |
|---------------------------------------------|---------------|--------|------------------|------------------|
| Tuesday, July 23, 2024, at 6:00 p.m. / Regu | ılar Meeting  |        |                  |                  |
| Cost Allocation Plan FY 23-24               |               | Finan  | ce Department    | Consent Calendar |
| Pasadera LLD                                |               | City E | Ingineer's Dept. | Public Hearing   |
|                                             |               |        |                  |                  |
| Tuesday, August 13, 2024, at 6:00 pm / Re   | gular Meeting |        |                  |                  |
|                                             |               |        |                  |                  |
| Other Unscheduled Items                     | Propose       | ed     | Department       | Agenda Category  |
|                                             | Date of I     | tem    |                  |                  |
| Gift Policy                                 |               |        | City Attorney    | New Business     |
| Social Host Ordinance                       |               |        | City Attorney    | New Business     |
| Joint Meeting with the School Board         |               |        |                  | New Business     |
| Personnel Manual Update                     |               |        |                  | New Business     |