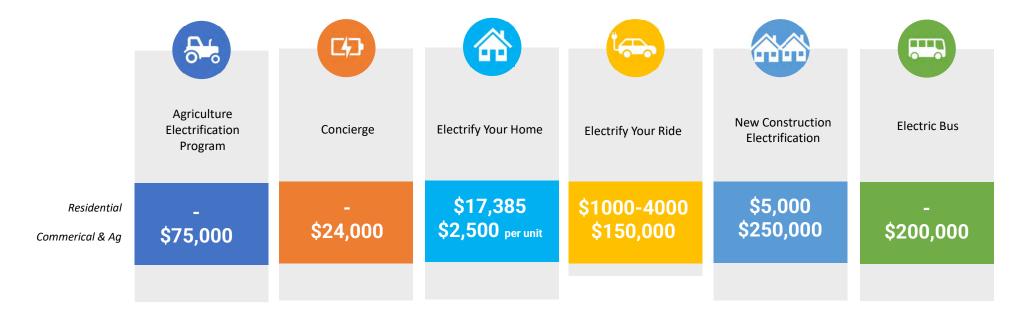

## Residential, Commercial, & Agriculture Rebates Available

## Total Investment Over \$305,000