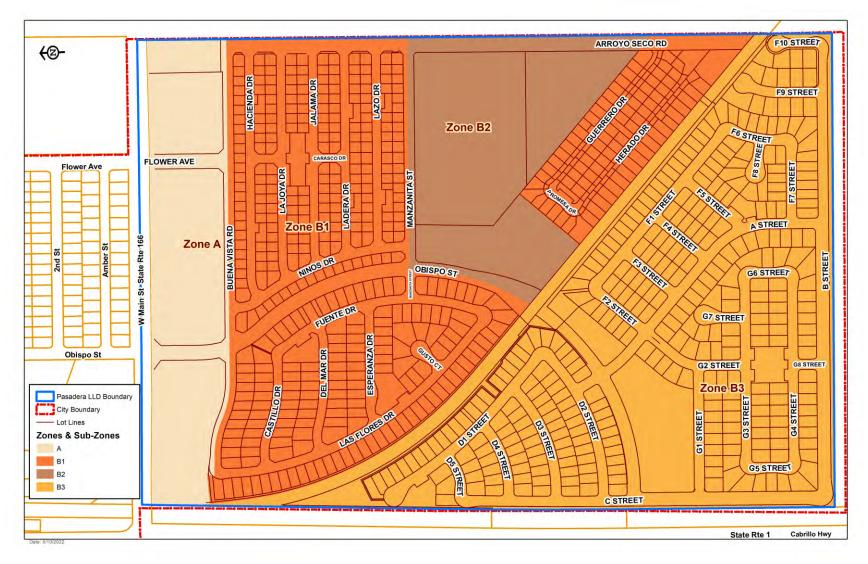

13. Guadalupe Lighting District (FY 2024-25).

Written report: Jeff van den Eikhof, City Engineer

<u>Recommendation</u>: That the City Council conduct a public hearing to provide all present with an opportunity to speak regarding the assessment for the Guadalupe Lighting District and adopt Resolution No. 2024-46 setting the proposed assessment.

#### PROPOSED FUTURE CITY COUNCIL AGENDA ITEMS

| Council Meeting: Date and Subj              | ject          |        | Department       | Agenda Category  |
|---------------------------------------------|---------------|--------|------------------|------------------|
| Tuesday, July 23, 2024, at 6:00 p.m. / Regu | ılar Meeting  |        |                  |                  |
| Cost Allocation Plan FY 23-24               |               | Finan  | ce Department    | Consent Calendar |
| Pasadera LLD                                |               | City E | Ingineer's Dept. | Public Hearing   |
|                                             |               |        |                  |                  |
| Tuesday, August 13, 2024, at 6:00 pm / Re   | gular Meeting |        |                  |                  |
|                                             |               |        |                  |                  |
| Other Unscheduled Items                     | Propose       | ed     | Department       | Agenda Category  |
|                                             | Date of I     | tem    |                  |                  |
| Gift Policy                                 |               |        | City Attorney    | New Business     |
| Social Host Ordinance                       |               |        | City Attorney    | New Business     |
| Joint Meeting with the School Board         |               |        |                  | New Business     |
| Personnel Manual Update                     |               |        |                  | New Business     |