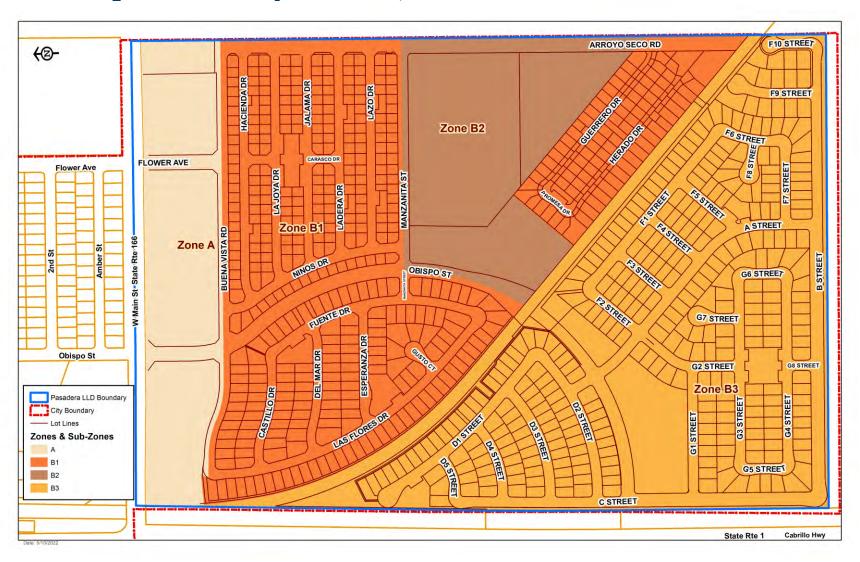

13. Guadalupe Lighting District (FY 2024-25).

Written report: Jeff van den Eikhof, City Engineer

<u>Recommendation</u>: That the City Council conduct a public hearing to provide all present with an opportunity to speak regarding the assessment for the Guadalupe Lighting District and adopt Resolution No. 2024-46 setting the proposed assessment.

#### PROPOSED FUTURE CITY COUNCIL AGENDA ITEMS

| Council Meeting: Date and Subj              | ject          |        | Department       | Agenda Category  |
|---------------------------------------------|---------------|--------|------------------|------------------|
| Tuesday, July 23, 2024, at 6:00 p.m. / Regu | ılar Meeting  |        |                  |                  |
| Cost Allocation Plan FY 23-24               |               | Finan  | ce Department    | Consent Calendar |
| Pasadera LLD                                |               | City E | Ingineer's Dept. | Public Hearing   |
|                                             |               |        |                  |                  |
| Tuesday, August 13, 2024, at 6:00 pm / Re   | gular Meeting |        |                  |                  |
|                                             |               |        |                  |                  |
| Other Unscheduled Items                     | Propose       | ed     | Department       | Agenda Category  |
|                                             | Date of I     | tem    |                  |                  |
| Gift Policy                                 |               |        | City Attorney    | New Business     |
| Social Host Ordinance                       |               |        | City Attorney    | New Business     |
| Joint Meeting with the School Board         |               |        |                  | New Business     |
| Personnel Manual Update                     |               |        |                  | New Business     |