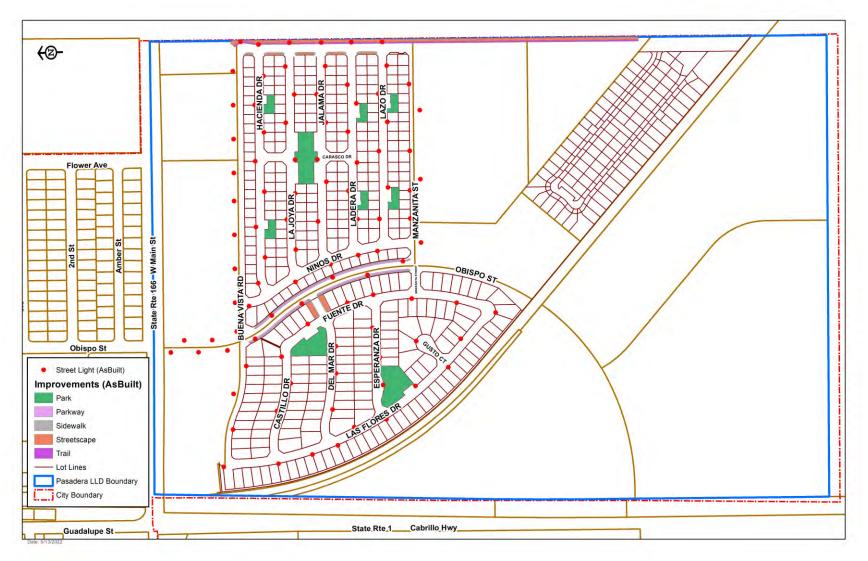

- A. Waive the reading in full of all Ordinances and Resolutions. Ordinances on the Consent Calendar will be adopted by the same vote cast as the first meeting unless City Council indicates otherwise.
- **B.** Approve payment of warrants for the period ending June 26, 2024.
- **C.** Approve the Minutes of the City Council special meeting of June 18, 2024.
- **D.** Approve the Minutes of the City Council regular meeting of June 25, 2024
- **E.** Approve the Annual Fiestas Patrias Celebration in Guadalupe to be held on Sunday, September 15, 2024.
- **F.** Adopt Resolution No. 2024-41 approving a Cooperative Agreement with SBCAG to receive funding from Measure A for the 11<sup>th</sup> Street Safe Routes to School Project and authorize the Mayor to sign the agreement on behalf of the City.
- **G.** Adopt Resolution No. 2024-42 initiating proceedings for the annual levy of assessments for the Pasadera Landscape and Lighting District for fiscal year 2024-2025; and adopt Resolution No. 2024-43 approving the Engineer's Report for the Pasadera Landscape and Lighting District and declaring the City Council intent to levy assessments.

13. Guadalupe Lighting District (FY 2024-25).

Written report: Jeff van den Eikhof, City Engineer

<u>Recommendation</u>: That the City Council conduct a public hearing to provide all present with an opportunity to speak regarding the assessment for the Guadalupe Lighting District and adopt Resolution No. 2024-46 setting the proposed assessment.