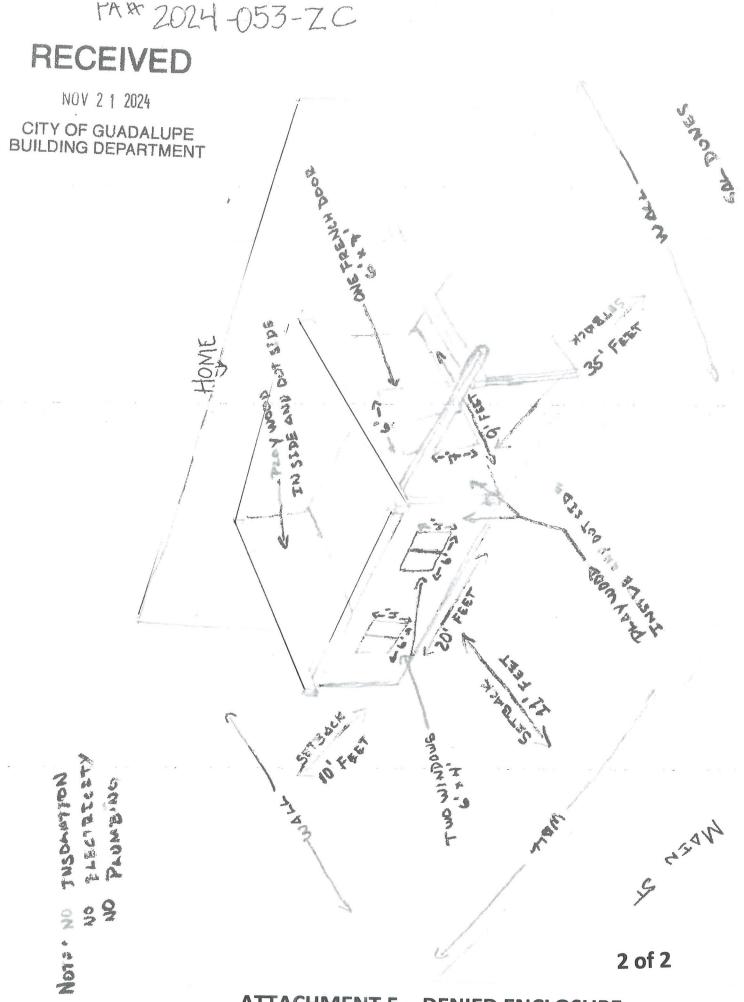

#### PUBLIC HEARING

11. Consider an appeal of the Planning Department's decision to deny zoning clearance application 2024-053-ZC to allow an enclosed addition on property located in the R-1 zoning district at 5000 Sandpiper Lane (APN 113-380-037).

Written report:Bill Scott, Contract City PlannerRecommendation:That the City Council:

- a. Receive a presentation from staff; and
- b. Conduct a public hearing, including: 1) an opportunity for the appellant to present the proposed project; 2) receive any comments from the public; and
- c. Adopt Resolution No. 2025-12 upholding the Director's decision to deny zoning clearance application 2024-053-ZC for an unpermitted patio enclosure at 5000 Sandpiper Lane (APN 113-380-037).