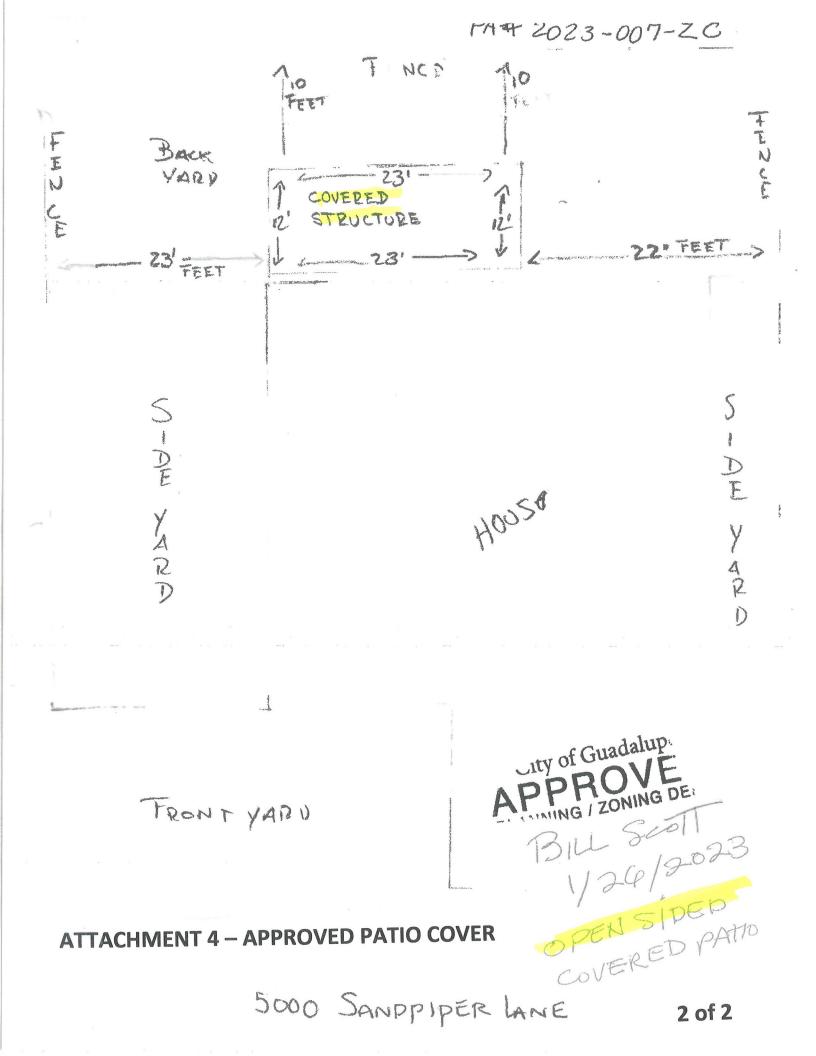

#### PUBLIC HEARING

11. Consider an appeal of the Planning Department's decision to deny zoning clearance application 2024-053-ZC to allow an enclosed addition on property located in the R-1 zoning district at 5000 Sandpiper Lane (APN 113-380-037).

Written report:Bill Scott, Contract City PlannerRecommendation:That the City Council:

- a. Receive a presentation from staff; and
- b. Conduct a public hearing, including: 1) an opportunity for the appellant to present the proposed project; 2) receive any comments from the public; and
- c. Adopt Resolution No. 2025-12 upholding the Director's decision to deny zoning clearance application 2024-053-ZC for an unpermitted patio enclosure at 5000 Sandpiper Lane (APN 113-380-037).